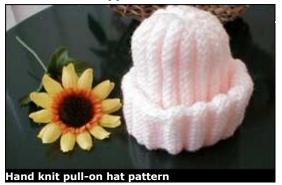

## Hand knit Pull-on Baby Hat (to suit newborn baby)

Sideways Knitted This little hat is very simple to knit. Very useful. Can easily be done striped. We have even seen it done in Football Colours. It is used in the Delivery Suite, And on the Neo natal ward