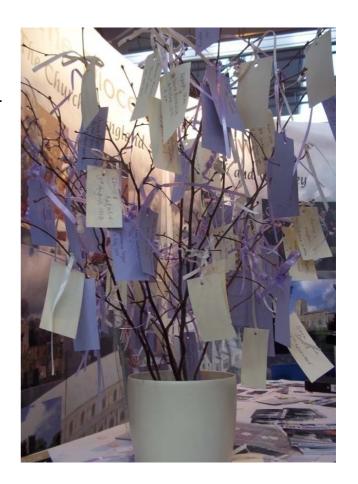

## Encouraging faith (Norwich)

As people find out that Mothers' Union is a Christian faith based agency, caring for the family, they often ask us to pray for them.

At Wedding Fairs, members from the Diocese of Norwich invite couples who are preparing for their marriage to write down their prayer request on blank cards which they provide, and then tie their prayer to a branch on a tree.

At the end of the day, these cards are given to members who will then pray for the couples.

This great idea would work in many other contexts too.

For general guidelines about setting up and developing outreach initiatives, go to the members' section of the Mothers' Union website <a href="https://www.themothersunion.org">www.themothersunion.org</a>